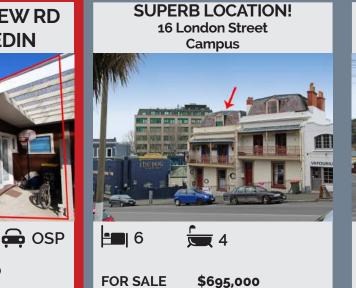

2

YIELD RENTAL

9

7.45% (2017) \$1,287pw

YIELD 8.6% gross (2016) RENTAL \$1,155pw

| FOR SALE | By Negotiation |
|----------|----------------|
| YIELD    | N/A            |
| RENTAL   | \$2,704pw      |