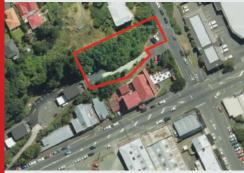

### CURRENT LISTINGS **DEVELOPMENT POTENTIAL**

| FOR SALE | \$2,995,000         |
|----------|---------------------|
| YIELD    | N/A (land included) |
| RENTAL   | \$2,470pw           |

FOR SALE \$899,000