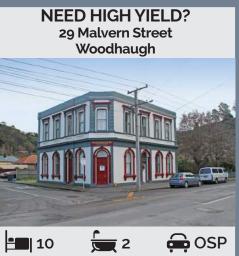

### 45 MALVERN STREET WOODHAUGH

SALE PRICE\$260,500YIELD8.4%VENDORWESTPORTPURCHASERAUCKLAND