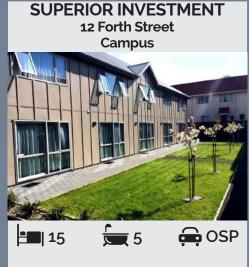

### CURRENT LISTINGS **DEVELOPMENT POTENTIAL**

| FOR SALE | \$2,995,000         |
|----------|---------------------|
| YIELD    | N/A (land included) |
| RENTAL   | \$2,470pw           |

FOR SALE \$899,000

2

YIELD RENTAL

9

7.45% (2017) \$1,287pw

YIELD 8.6% gross (2016) RENTAL \$1,155pw

| FOR SALE | By Negotiation |
|----------|----------------|
| YIELD    | N/A            |
| RENTAL   | \$2,704pw      |