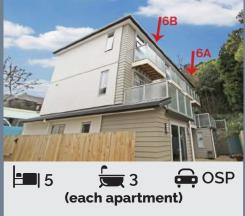

#### LOOKING FOR QUALITY? 6 A & B Kyle Street Campus

FOR SALE \$750,000 (each) **YIELD** 5.5% (2017) RENTAL \$800pw

| FOR SALE | \$605,000 |
|----------|-----------|
| YIELD    | 9% (2017) |
| RENTAL   | \$1,050pw |